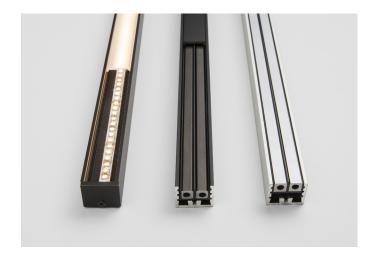

## 1 profile

- aluminum anodised matte in black, silver
- max. profile length 2,000 mm, extension with profile connectors possible

# 4 LED strip

- 240 LEDs/m (smallest separable unit 25 mm)
- light colour (+/- 100 K): ~2,700 K, ~3,000 K, ~4,000 K,
  Tunable White ~2,700 K 6,500 K
- mid power LED, high CRI >97, DIN EN 55015:2013, lifetime 50,000 hours | basis of lifetime L80B10
- power input: 24V DC (constant voltage)

## 5 profile cover | linear lens

- aluminum anodised matte in black, silver
- flat satin linear lens with ~70° beam angle