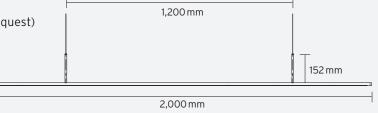

#### suspension:

- standard length profile 2,000 mm (other lengths on request)
- steel cable suspension at 2 points
- holder made of stainless steel incl. steel cable and stabilizing tube (height 152 mm, Ø 10 mm)
- canopy on request