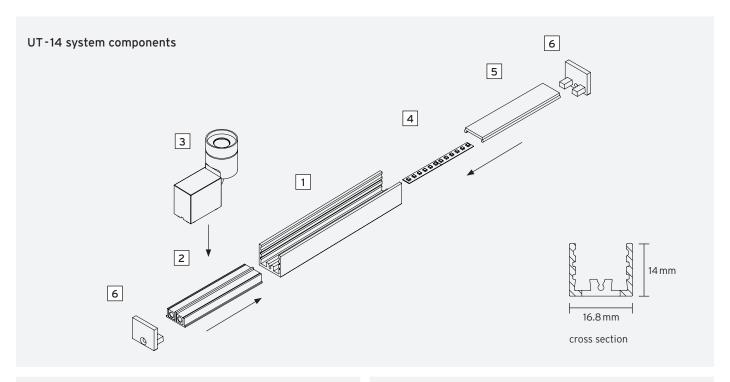

## 1 profile

- aluminum anodised matte in black, silver
- max. profile length 2,000 mm, extension with profile connectors possible

## 2 magnetic track

- low voltage magnetic track
- in silver matte, champagne matte, black matte, gold matte
- power input: 12V DC constant voltage

#### 3 track spotlight

- C1-micro-LC, C1-mini-HC, C1-mini-HC-VL, C1-mini-HLC, C1-mini-LC, C1-mini-LC-VL, C1-mini-UHC, C1-STS, C1-USTS
- C1-mini-C, C2-C, C2-STS (top level only)

# 4 LED strip

- 240 LEDs/m (smallest separable unit 25 mm)
- light colour (+/- 100 K): ~2,700 K, ~3,000 K, ~4,000 K,
  Tunable White ~2,700 K 6,500 K
- mid power LED, high CRI >97, DIN EN 55015:2013, lifetime 50,000 hours | basis of lifetime L80B10
- power input: 24V DC (constant voltage)

## 5 profile cover | linear lens

- aluminum anodised matte in black, silver
- flat satin linear lens with ~70° beam angle

# 6 end cap

- aluminum anodised matte in black, silver