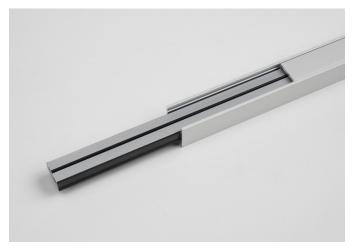

When the profile is suspended, the magnetic track is additionally stabilized and it can be used over longer distances. Another advantage is the positioning of the magnetic track on two levels. All track spotlights with a width of up to 13 mm can be positioned on the inner level and thus recede optically into the background.

## 2 magnetic track

- low voltage magnetic track
- in silver matte, champagne matte, black matte, gold matte
- power input: 12V DC constant voltage