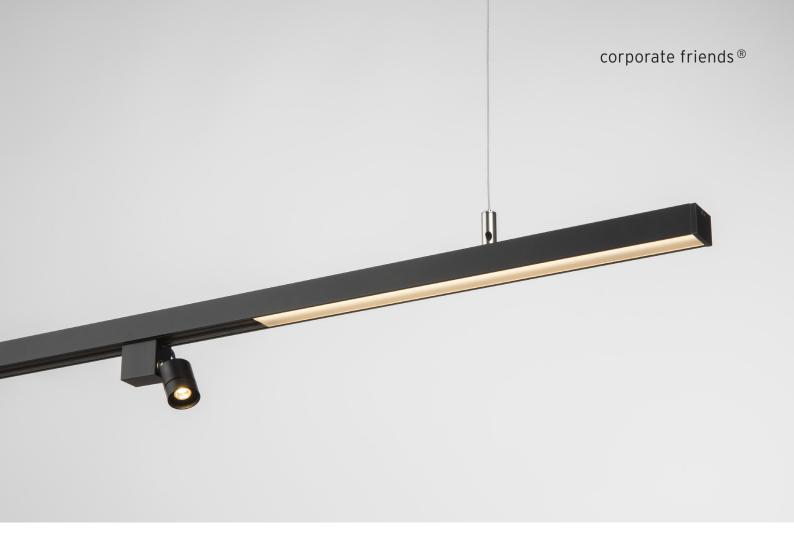

# UT-14 linear system

The miniature profile UT-14 with a width of only 16.8 mm and a height of 14 mm enables LED strips and magnetic tracks to be integrated in one profile at the same time. With this combination of linear light and track spotlight, the benefits of both - basic and accent lighting - can be applied in one system.

When the profile is suspended, the magnetic track is additionally stabilized and it can be used over longer distances. Another advantage is the positioning of the magnetic track on two levels. All track spotlights with a width of up to 13 mm can be positioned on the inner level and thus recede optically into the background.

#### suspension:

- standard length profile 2,000 mm (other lengths on request)
- steel cable suspension at 2 points
- holder made of stainless steel incl. steel cable and stabilizing tube (height 152 mm, Ø 10 mm)
- canopy on request